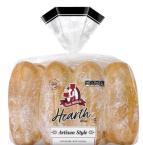

# Artisan Style Hot Dog Buns

The perfect amount of sea salt and a dusting of flour make this Old World recipe the go-to for longer sandwich rolls to make any meal historically good.

UPC: 071314047616

Net Weight: 14oz (Olbs 14oz) 397g