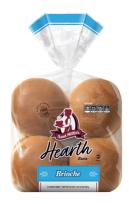

UPC: 071314066549

Net Weight: 20oz (1lbs 4oz) 567g

## Specifications

**Count:** 8 / 20 oz.

**Dimensions:** 7.5" L x 7.5" W x 3.5" H

Availability: Tuesday, Saturday

## Brioche Hamburger Buns

Feeling like a fancy burger? These rich, fluffy, generously-sized buns will turn your next cookout or tailgate into a royal ball—remember, pinky out.

Zero grams of trans fats