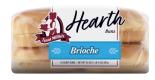

## Brioche Hamburger Buns

Feeling like a fancy burger? These rich, fluffy, generously-sized buns will turn your next cookout or tailgate into a royal ball—remember, pinky out.

Zero grams of trans fats