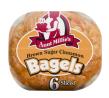

## **Brown Sugar Cinnamon Bagels**

UPC: 071314069441

Net Weight: 20oz (1lbs 4oz) 567g

## **Specifications**

**Count:** 6 / 20 oz.

Dimensions:

9" L x 4.5" W x 4.5" H

Availability:

Tuesday, Saturday

You only hit snooze twice. Reward yourself with a fresh-baked, whole grain bagel, swirled with buttery-sweet brown sugar! A healthy way to jumpstart your day.