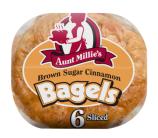

### **Brown Sugar Cinnamon Bagels**

You only hit snooze twice. Reward yourself with a freshbaked, whole grain bagel, swirled with buttery-sweet brown sugar! A healthy way to jumpstart your day.

# **Count:** 6 / 20 oz.

Dimensions:

9" L x 4.5" W x 4.5" H

**Availability:** Tuesday, Saturday