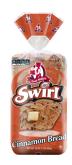

## Cinnamon Swirl Bread

UPC: 071314048828

Net Weight: 16oz (1lbs 0oz) 454g

## **Specifications**

**Count:** 16 / 16 oz.

Dimensions:

8" L x 4" W x 4" H

Availability:

Monday, Thursday

Richly dense slices of butterysweet cinnamon bread, just waiting to be coated in butter, dipped in egg or even layered with chocolate. But then, who isn't?