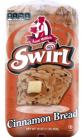

### Cinnamon Swirl Bread

Richly dense slices of buttery-sweet cinnamon bread, just waiting to be coated in butter, dipped in egg or even layered with chocolate. But then, who isn't?