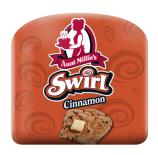

### Cinnamon Swirl Bread

Richly dense slices of buttery-sweet cinnamon bread, just waiting to be coated in butter, dipped in egg or even layered with chocolate. But then, who isn't?