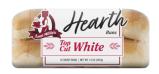

## Top Cut White Hot Dog Bun

"Hearth" means "hefty." These generously sized, classic white hotdog buns are large enough to hold your favorite dog toppings. Hoozagooboy?!

Zero grams of trans fats

## Specifications

**Count:** 8 / 14 oz.

**Dimensions:** 5.75" L x 7" W x 3.75" H

**Availability:** Thursday