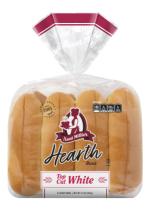

## Top Cut White Hot Dog Bun

"Hearth" means "hefty." These generously sized, classic white hotdog buns are large enough to hold your favorite dog toppings. Hoozagooboy?!

Zero grams of trans fats

## Specifications

**Count:** 8 / 14 oz.

**Dimensions:** 5.75" L x 7" W x 3.75" H

**Availability:** Thursday