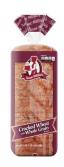

## Cracked Wheat with Whole Grain Bread

UPC: 071314102216

Net Weight: 22oz (1lbs 6oz) 624g

# Availability:

Monday, Tuesday, Thursday, Friday, Saturday

Whole grain and crushed wheat create a hearty, homestyle whole grain bread that is loaded with soft, wholesome deliciousnesssoup and sandwich combo, anyone?