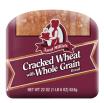

## Cracked Wheat with Whole Grain Bread

UPC: 071314102216

Net Weight: 22oz (1lbs 6oz) 624g

# Availability:

Monday, Tuesday, Thursday, Friday, Saturday

Whole grain and crushed wheat create a hearty, homestyle whole grain bread that is loaded with soft, wholesome deliciousnesssoup and sandwich combo, anyone?