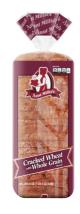

UPC: 071314102216

Net Weight: 22oz (1lbs 6oz) 624g

## Cracked Wheat with Whole Grain Bread

Whole grain and crushed wheat create a hearty, homestyle whole grain bread that is loaded with soft, wholesome deliciousness—soup and sandwich combo, anyone?