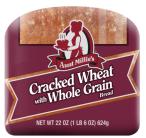

UPC: 071314102216

Net Weight: 22oz (1lbs 6oz) 624g

## Cracked Wheat with Whole Grain Bread

Whole grain and crushed wheat create a hearty, homestyle whole grain bread that is loaded with soft, wholesome deliciousness—soup and sandwich combo, anyone?