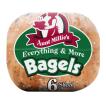

## **Everything & More Bagels**

UPC: 071314069168

Net Weight: 20oz (1lbs 4oz) 567g

## Specifications

**Count:** 6 / 20 oz.

Dimensions:

9" L x 4.5" W x 4.5" H

Availability:

Tuesday, Saturday

Sesame, poppy, onion, garlic, caraway, salt and—everything. From breakfast sandwiches to plain cream cheese, these robust bagels will knock your socks off.