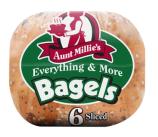

### **Everything & More Bagels**

Sesame, poppy, onion, garlic, caraway, salt and everything. From breakfast sandwiches to plain cream cheese, these robust bagels will knock your socks off.