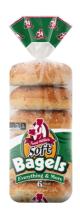

### **Everything & More Bagels**

Sesame, poppy, onion, garlic, caraway, salt and everything. From breakfast sandwiches to plain cream cheese, these robust bagels will knock your socks off.