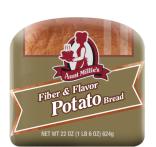

UPC: 071314105064

Net Weight: 22oz (1lbs 6oz) 624g

## Fiber & Flavor Potato Bread

A fluffy white bread with all the rich flavor of a buttery potato. We'd mention that it's also a good source of fiber, but then we'd just be showing off.