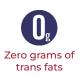

## **Nutrition Facts**

| 22 Servings per container<br>Serving size | 1 slice (28g)   |
|-------------------------------------------|-----------------|
| Amount per serving                        |                 |
| Calories                                  | 80              |
| %                                         | of Daily Value* |
| Total Fat 1g                              | 1%              |
| Saturated Fat 0g                          | 0%              |
| Trans Fat 0g                              |                 |
| Polyunsaturated Fat 0g                    |                 |
| Monounsaturated Fat 0g                    |                 |
| Cholesterol 0mg                           | 0%              |
| Sodium 130mg                              | 6%              |
| Total Carbohydrate 15g                    | 5%              |
| Dietary Fiber 1g                          | 4%              |
| Soluble Fiber 0g                          |                 |
| Insoluble Fiber 0g                        |                 |
| Total Sugar 2g                            |                 |
| Includes 1g Added Sug                     | gars            |
| Protein 2g                                |                 |
| Vitamin D 0mcg                            | 0%              |
| Calcium 20mg                              | 2%              |
| Iron 1mg                                  | 6%              |
| Potassium 30mg                            | 0%              |
| Thiamine 0.1mg                            | 8%              |
| Riboflavin 0.1mg                          | 8%              |