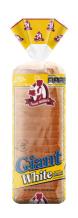

## Giant White Bread

The finest ingredients and a time-tested recipe result in big flavor and fresh, fluffy goodness in every thick slice of fresh-baked white bread. Fe-fi-fo-yum!