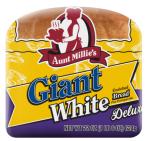

## Giant White Bread

The finest ingredients and a time-tested recipe result in big flavor and fresh, fluffy goodness in every thick slice of fresh-baked white bread. Fe-fi-fo-yum!