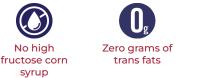

## **Nutrition Facts** 13 Servings per container Serving size 1 slice (26g) Amount per serving Calories 70 % of Daily Value\* Total Fat 1g 1% Saturated Fat 0g 0% Trans Fat 0g Polyunsaturated Fat 0g Monounsaturated Fat 0g **Cholesterol 0mg** 0% Sodium 120mg 5% **Total Carbohydrate 14g** 5% Dietary Fiber 0g 0% Soluble Fiber 0g Insoluble Fiber 0g Total Sugar 2g Includes 2g Added Sugars Protein 2g