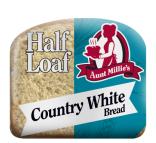

## Half Loaf Country White Bread

Flavorful slices of fresh-baked classic white bread in a half-sized loaf. Enjoy the go-to taste and texture without the pressure of finishing a full loaf.