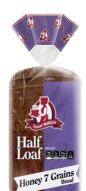

## Half Loaf Honey 7 Grains Bread

Wheat, rice, rye, oat, barley, corn and millet—lightly sweetened with real honey. Full heartiness and rich flavor—half-sized loaf, totally awesome.