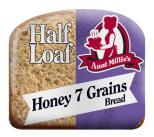

## Half Loaf Honey 7 Grains Bread

Wheat, rice, rye, oat, barley, corn and millet—lightly sweetened with real honey. Full heartiness and rich flavor—half-sized loaf, totally awesome.