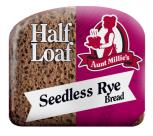

## Half Loaf Seedless Rye

All the dense, smooth texture and strong, tangy flavor that rye bread fans love, packed into a handy half-loaf size. Reuben night without leftovers!