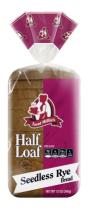

## Half Loaf Seedless Rye

All the dense, smooth texture and strong, tangy flavor that rye bread fans love, packed into a handy half-loaf size. Reuben night without leftovers!

UPC: 071314043496

Net Weight: 12oz (Olbs 12oz) 340g

## **Specifications**

Count: 12 + 1heel / 12 oz.

**Dimensions:** 7.75" L x 4" W x 4" H

**Availability:** Tuesday