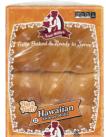

#### Hawaiian Dinner Rolls 12 ct.

Feeling adventurous? Serve up pulled pork with grilled pineapple, or ham with teriyaki on a lightly sweet, incredibly fluffy Hawaiian roll. Aloha-licious!