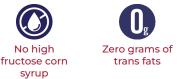

## Ingredients

ENRICHED FLOUR [UNBLEACHED WHEAT FLOUR, MALTED BARLEY FLOUR, REDUCED IRON, THIAMINE MONONITRATE (VITAMIN B1), RIBOFLAVIN (VITAMIN B2), NIACIN (VITAMIN B3), FOLIC ACID], WATER, YEAST, SUGAR, WHEAT GLUTEN, CONTAINS 2% OR LESS OF SOYBEAN OIL, WHEAT STARCH, WHEAT PROTEIN ISOLATE, LACTIC ACID, HONEY, ALLULOSE, SALT, VINEGAR, CALCIUM PROPIONATE (A PRESERVATIVE), CALCIUM PHOSPHATE, ASCORBIC ACID, MONOGLYCERIDES, SODIUM STEAROYL LACTYLATE, CALCIUM SULFATE, YELLOW CORN FLOUR, ANNATTO EXTRACT AND TURMERIC ADDED FOR COLOR, MEDIUM CHAIN TRIGLYCERIDES, NATURAL FLAVORS, SESAME.

## Nutrition Facts

| 8 Servings per container<br>Serving size 1 bun (60g)<br>Amount per serving |                 |
|----------------------------------------------------------------------------|-----------------|
|                                                                            |                 |
| %                                                                          | of Daily Value* |
| Total Fat 2g                                                               | 3%              |
| Saturated Fat 0.5g                                                         | 3%              |
| Trans Fat 0g                                                               |                 |
| Polyunsaturated Fat 0.5g                                                   |                 |
| Monounsaturated Fat 0g                                                     |                 |
| Cholesterol 0mg                                                            | 0%              |
| Sodium 270mg                                                               | 12%             |
| Total Carbohydrate 27g                                                     | 10%             |
| Dietary Fiber 1g                                                           | 4%              |
| Soluble Fiber 0g                                                           |                 |
| Insoluble Fiber 1g                                                         |                 |
| Total Sugar 6g                                                             |                 |
| Includes 5g Added Sug                                                      | jars            |
| Protein 5g                                                                 |                 |
| Vitamin D 0mcg                                                             | 0%              |
| Calcium 50mg                                                               | 4%              |
| Iron 1.8mg                                                                 | 10%             |
| Potassium 50mg                                                             | 2%              |
| Thiamine 0.25mg                                                            | 20%             |
| Riboflavin 0.15mg                                                          | 10%             |
| Niacin 2.3mg                                                               | 15%             |