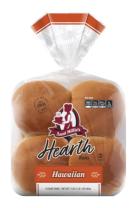

## Hawaiian Hamburger Buns

Honey sweetness makes our soft, fluffy Hawaiian buns perfect for grilled pineapple and teriyaki sauce on beef or pork. Grab your hula skirt and give 'em a try!

Zero grams of trans fats