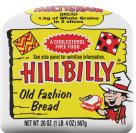

## Hillbilly Bread

All the fluffiness of traditional white bread, plus hearty multigrain goodness—it's a sneaky way to get a little multigrain into your favorite loved one's day.

UPC: 071315001181

Net Weight: 20oz (1lbs 4oz) 567g