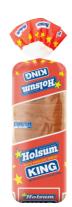

## Holsum King Bread

This super-soft, kid-friendly white bread has a mild flavor that makes any sandwich irresistible to picky eaters. You may even sneak in a vegetable or two.

UPC: 070821000572

Net Weight: 22oz (1lbs 6oz) 624g

### Count:

20 +2heels / 22 oz.

### **Dimensions:**

11.5" L x 4.5" W x 4.25" H