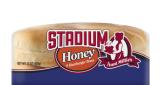

## Stadium Honey Hamburger Buns

Fresh-baked hamburger buns with the size to hold a major league burger, plus a touch of real honey for a sweeter flavor—next stop, Burger Bun Hall of Fame.