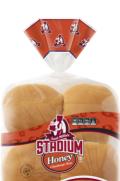

## Stadium Honey Hamburger Buns

Fresh-baked hamburger buns with the size to hold a major league burger, plus a touch of real honey for a sweeter flavor—next stop, Burger Bun Hall of Fame.

UPC: 071314003421

Net Weight: 15oz (Olbs 15oz) 425g

### Count:

8 / 15 oz.

#### **Dimensions:**

7" L x 7" W x 3.5" H