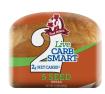

# Live Carb Smart® 5 Seed Bread

UPC: 071314049719

Net Weight: 14oz (Olbs 14oz) 397g

#### **Availability:**

Monday, Thursday, Saturday

Five, count 'em, FIVE-seed bread—and it's keto-friendly. Pumpkin, sunflower, flax, sesame and chia seeds are naturally delicious, and kind on your waistline.