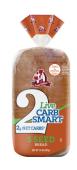

# Live Carb Smart® 5 Seed Bread

UPC: 071314049719

Net Weight: 14oz (Olbs 14oz) 397g

#### **Availability:**

Monday, Thursday, Saturday

Five, count 'em, FIVE-seed bread—and it's keto-friendly. Pumpkin, sunflower, flax, sesame and chia seeds are naturally delicious, and kind on your waistline.