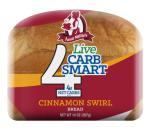

## Live Carb Smart<sup>®</sup> Cinnamon Swirl Bread

A denser bread, swirled with a ribbon of sweet cinnamon—and just 4g net carbs per slice. Every ketofriendly morning deserves something cocka-doodlelicious!

Zero grams of trans fats

No high fructose corn syrup