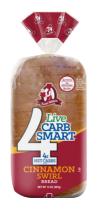

## Live Carb Smart<sup>®</sup> Cinnamon Swirl Bread

A denser bread, swirled with a ribbon of sweet cinnamon—and just 4g net carbs per slice. Every ketofriendly morning deserves something cocka-doodlelicious!

Zero grams of trans fats

No high fructose corn syrup