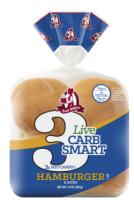

Live Carb Smart<sup>®</sup> Hamburger Buns

Deliciously soft classic-style buns—and just 3g net carbs per serving. Add your favorite keto-friendly burger or sandwich fixings for a guilt-free good time.

Pareve

## Specifications

**Count:** 8 / 14 oz.

**Dimensions:** 7" L x 7" W x 3.5" H

Availability: Monday, Thursday, Saturday

RESISTANT WHEAT STARCH, WATER, WHEAT GLUTEN<sup>†</sup>, YEAST, WHEAT PROTEIN ISOLATE<sup>†</sup>, OAT FIBER<sup>†</sup>, ALLULOSE, CONTAINS 2% OR LESS OF INULIN<sup>†</sup>, SOYBEAN OIL, SALT, VINEGAR, CALCIUM PROPIONATE (A PRESERVATIVE), POTASSIUM CHLORIDE, GUAR GUM, ASCORBIC ACID, SORBIC ACID (A PRESERVATIVE), NATAMYCIN (A PRESERVATIVE), SESAME. <sup>†</sup>adds a trivial amount of sugar