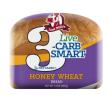

## Live Carb Smart® Honey Wheat Bread

UPC: 071314049696

Net Weight: 14oz (Olbs 14oz) 397g

## **Specifications**

**Count:** 14 (12+2) / 14 oz.

Dimensions:

8" L x 4" W x 4" H

**Availability:** 

Thursday, Saturday

Sweet honey goodness and just 3 net carbs per slice—the perfect start to that low-carb, "gonna get back into those skinny jeans" meal plan.