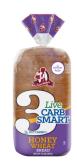

## Live Carb Smart® Honey Wheat Bread

UPC: 071314049696

Net Weight: 14oz (Olbs 14oz) 397g

## **Specifications**

**Count:** 14 (12+2) / 14 oz.

Dimensions:

8" L x 4" W x 4" H

**Availability:** 

Thursday, Saturday

Sweet honey goodness and just 3 net carbs per slice—the perfect start to that low-carb, "gonna get back into those skinny jeans" meal plan.