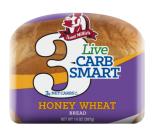

# Live Carb Smart® Honey Wheat Bread

Sweet honey goodness and just 3 net carbs per slice the perfect start to that low-carb, "gonna get back into those skinny jeans" meal plan.