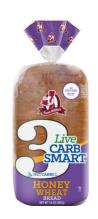

# Live Carb Smart® Honey Wheat Bread

Sweet honey goodness and just 3 net carbs per slice the perfect start to that low-carb, "gonna get back into those skinny jeans" meal plan.

UPC: 071314049696

Net Weight: 14oz (Olbs 14oz) 397g

# Count: 14 (12+2) / 14

14 (12+2) / 14 oz.

**Dimensions:** 8" L x 4" W x 4" H

**Availability:** Thursday, Saturday