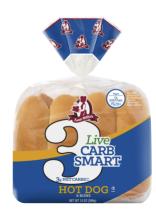

## Live Carb Smart® Hot Dog Buns

Soft, fresh-baked, ballpark-quality buns—with just 3g net carbs per serving. A keto-friendly way to treat yourself to your favorite hotdog. Hey-batta-batta!

Pareve