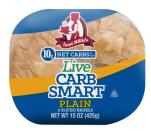

## **Specifications**

Count: 5 / 15 oz.

**Dimensions:** 7.5" L x 4.5" W x 4.5" H

**Availability:** Tuesday, Saturday

Live Carb Smart<sup>®</sup> Plain Bagels

Sweet, dense and doughy, nothing beats a fresh-baked bagel-except a fresh-baked keto-friendly bagel with just 10g net carbs per serving. Yes, you can.