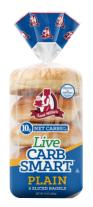

## **Specifications**

Count: 5 / 15 oz.

**Dimensions:** 7.5" L x 4.5" W x 4.5" H

**Availability:** Tuesday, Saturday

Live Carb Smart<sup>®</sup> Plain Bagels

Sweet, dense and doughy, nothing beats a fresh-baked bagel-except a fresh-baked keto-friendly bagel with just 10g net carbs per serving. Yes, you can.