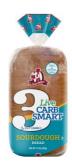

# Live Carb Smart® Sourdough Bread

UPC: 071314049689

Net Weight: 14oz (Olbs 14oz) 397g

### **Availability:**

Monday, Thursday, Saturday

Deliciously soft bread with a nice sourdough punch—and just 3g net carbs per serving. Talk about a guilt-free treat.

syrup

Pareve