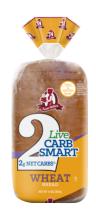

### Live Carb Smart® Wheat Bread

Hearty wheat flavor with just 2g net cabs per slice for an "OMG, I love this bread" experience that rivals the "real breads" carb addicts like to brag about.

UPC: 071314049702

Net Weight: 14oz (Olbs 14oz) 397g

# Count:

14 (12+2) / 14 oz.

**Dimensions:** 

8" L x 4" W x 4" H

**Availability:** 

Monday, Thursday, Saturday