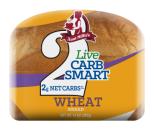

### Live Carb Smart® Wheat Bread

Hearty wheat flavor with just 2g net cabs per slice for an "OMG, I love this bread" experience that rivals the "real breads" carb addicts like to brag about.