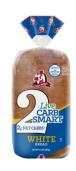

## Live Carb Smart® White Bread

UPC: 071314049726

Net Weight: 14oz (Olbs 14oz) 397g

### **Availability:**

Monday, Thursday, Saturday

All the joy of soft, sweet white bread with just 2g net carbs per slice. Carb Smart white is the official "let's be naughty" bread of keto fans everywhere.