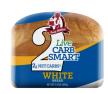

## Live Carb Smart® White Bread

UPC: 071314049726

Net Weight: 14oz (Olbs 14oz) 397g

### **Availability:**

Monday, Thursday, Saturday

All the joy of soft, sweet white bread with just 2g net carbs per slice. Carb Smart white is the official "let's be naughty" bread of keto fans everywhere.