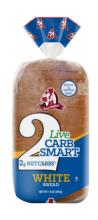

### Live Carb Smart® White Bread

All the joy of soft, sweet white bread with just 2g net carbs per slice. Carb Smart white is the official "let's be naughty" bread of keto fans everywhere.

UPC: 071314049726

Net Weight: 14oz (Olbs 14oz) 397g