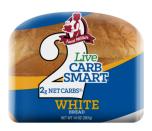

### Live Carb Smart® White Bread

All the joy of soft, sweet white bread with just 2g net carbs per slice. Carb Smart white is the official "let's be naughty" bread of keto fans everywhere.

UPC: 071314049726

Net Weight: 14oz (Olbs 14oz) 397g