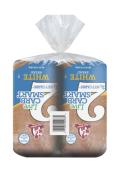

## Live Carb Smart® White Twin Pack

UPC: 071314049764

Net Weight: 28oz (1lbs 12oz) 794g

## Availability:

Monday, Thursday, Saturday

Two full-size loaves of soft, sweet white bread with just 2g net carbs per slice. Twice as many reasons for keto fans to admit that bread is awesome.

syrup

Pareve