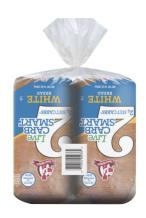

### Live Carb Smart® White Twin Pack

Two full-size loaves of soft, sweet white bread with just 2g net carbs per slice. Twice as many reasons for keto fans to admit that bread is awesome.