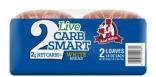

### Live Carb Smart® White Twin Pack

Two full-size loaves of soft, sweet white bread with just 2g net carbs per slice. Twice as many reasons for keto fans to admit that bread is awesome.