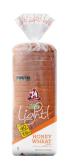

## Live Light Honey Wheat Bread

UPC: 071314059114

Net Weight: 20oz (1lbs 4oz) 567g

## **Specifications**

Count:

24 / 20 oz.

**Dimensions:** 

11.5" L x 4.5" W x 4.25" H

**Availability:** 

Tuesday, Saturday

Honey wheat bread with a lightly sweet, soft texture and just 40 calories per slice—the perfect reward for going to the gym, or just thinking about joining one.