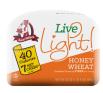

## Live Light Honey Wheat Bread

UPC: 071314059114

Net Weight: 20oz (1lbs 4oz) 567g

## **Specifications**

Count:

24 / 20 oz.

**Dimensions:** 

11.5" L x 4.5" W x 4.25" H

**Availability:** 

Tuesday, Saturday

Honey wheat bread with a lightly sweet, soft texture and just 40 calories per slice—the perfect reward for going to the gym, or just thinking about joining one.