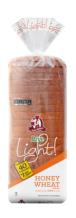

### Live Light Honey Wheat Bread

Honey wheat bread with a lightly sweet, soft texture and just 40 calories per slice—the perfect reward for going to the gym, or just thinking about joining one.