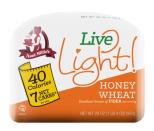

### Live Light Honey Wheat Bread

Honey wheat bread with a lightly sweet, soft texture and just 40 calories per slice—the perfect reward for going to the gym, or just thinking about joining one.