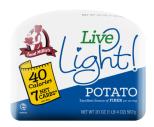

### Live Light Potato Bread

Our popular light bread boasts a thicker texture, sweet flavor and no high fructose corn syrup. A delicious way to fuel up before you start jogging—tomorrow.