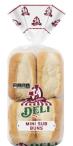

Zero grams of

Pareve

UPC: 071314003506

Net Weight: 18.5oz (11bs 2.5oz) 524g

## Specifications

**Count:** 8 / 18.5 oz.

**Dimensions:** 10" L x 6" W x 3.5" H

**Availability:** Monday, Tuesday, Friday, Saturday