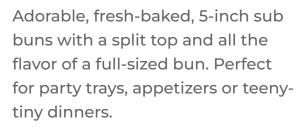

## Specifications

**Count:** 8 / 18.5 oz.

**Dimensions:** 10" L x 6" W x 3.5" H

**Availability:** Monday, Tuesday, Friday, Saturday