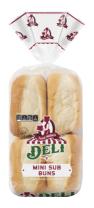

## Specifications

**Count:** 8 / 18.5 oz.

**Dimensions:** 10" L x 6" W x 3.5" H

Availability: Monday, Tuesday, Friday, Saturday

Adorable, fresh-baked, 5-inch sub buns with a split top and all the flavor of a full-sized bun. Perfect for party trays, appetizers or teeny-tiny dinners.