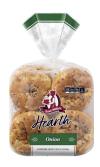

## **Onion Hamburger Buns**

UPC: 071314003322

Net Weight: 17oz (11bs 1oz) 482g

## **Specifications**

Count: 8 / 17 oz.

**Dimensions:** 7.5" L x 7.5" W x 3.5" H

Availability: Tuesday, Saturday Pulled pork. Beef and cheddar. Premium burgers. Three great excuses to serve up fresh buns with onion baked right into the top. So good, you just might cry.