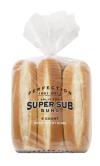

## Perfection Deli Super Sub Buns

UPC: 071314003124

Net Weight: 17oz (1lbs 1oz) 482g

### **Availability:**

Monday, Thursday, Saturday

Fresh-baked, pre-sliced and ready for your favorite deli meats, cheeses and veggies—these classic gameday, tailgate or party tray essentials are sub-sational!