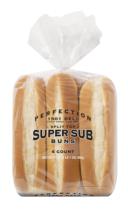

## Perfection Deli Super Sub Buns

Fresh-baked, pre-sliced and ready for your favorite deli meats, cheeses and veggies—these classic gameday, tailgate or party tray essentials are sub-sational!

## **Specifications**

Count:

6 / 17 oz.

**Dimensions:** 8" L x 7" W x 3.5" H

Availability:

Monday, Thursday, Saturday

UPC: 071314003124

Net Weight: 17oz (1lbs 1oz) 482g