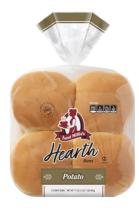

## Potato Hamburger Buns

A generously-sized hamburger bun with the fantastically fluffy texture of white bread and the rich flavor of a buttery potato? Spud-tacular!

Zero grams of trans fats

## **Specifications**

Count: 8 / 17 oz.

**Dimensions:** 7.5" L x 7.5" W x 3.5" H

**Availability:** Tuesday, Friday