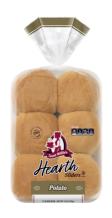

### Potato Slider Buns

Big news for little burgers! The fluffy texture and buttery-rich potato flavor of our Potato Hamburger Buns are available in a convenient slider size.