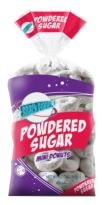

## Specifications

**Count:** 32 / 12 oz.

**Dimensions:** 15" L x 5.25" W x 3" H

**Availability:** Tuesday, Friday

**Powdered Sugar Donuts** 

A full bag of fresh-baked donuts, lightly coated with powdered sugar and ready to enjoy at breakfast, or for the midnight snack you'll deny in the morning.