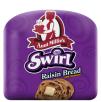

## Raisin Swirl Bread

UPC: 071314048835

Net Weight: 16oz (1lbs 0oz) 454g

## **Specifications**

**Count:** 16 / 16 oz.

Dimensions:

8" L x 4" W x 4" H

Availability:

Monday, Thursday

Fresh-baked slices of dense bread, loaded with cinnamon and plump raisins. Good for toast. GREAT for French toast. Wake up early so you have time for seconds.