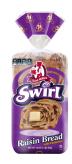

## Raisin Swirl Bread

UPC: 071314048835

Net Weight: 16oz (1lbs 0oz) 454g

## **Specifications**

**Count:** 16 / 16 oz.

Dimensions:

8" L x 4" W x 4" H

Availability:

Monday, Thursday

Fresh-baked slices of dense bread, loaded with cinnamon and plump raisins. Good for toast. GREAT for French toast. Wake up early so you have time for seconds.