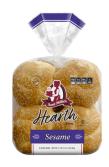

## Sesame Hamburger Buns

UPC: 071314002240

Net Weight: 17oz (1lbs 1oz) 482g

## **Specifications**

**Count:** 8 / 17 oz.

Dimensions:

7.5" L x 7.5" W x 3.5" H

Availability:

Thursday, Saturday

Soft and pillowy, these generously sized buns are delicately sprinkled with savory, crunchy sesame seeds for flavor and texture to make any burger brag-worthy.